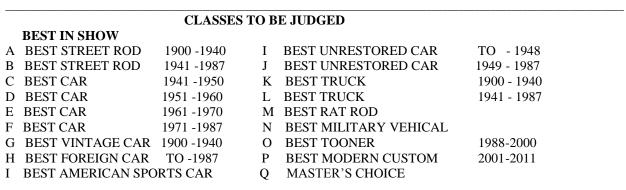

# **VETWORK**

ALL PROCEEDS TO GO TO VETWORK

### Mariners' Lodge 150 CLASSIC CAR & TRUCK SHOW (OPEN TO ALL VEHICLES)



# **Longshots Sports Bar & Restaurant**

# **Support Our Veterans**



PLACE: LONGSHOTS SPORTS BAR & RESTAURANT

535 RT. 9 SOUTH WARETOWN, NJ

TIME: 10 am to 2 pm REGISTRATION: 9 am to 11 am

**CONTACT INFO:** 609-713-3697 - Or acamilo@verizon.net

DAY OF SHOW 609-713-3697 OR 609-713-3698



### **REGISTRATION FORM**

Detach & return by July 30th. Pre registration 10 – day of show 15 Make checks payable to: Craftsmen's Club, 692 East Bay Ave. Barnegat NJ 08005

#### PLEASE PRINT - ALL INFORMATION MUST BE FILLED OUT

| Class entering:      | _     | Official use only: |         |
|----------------------|-------|--------------------|---------|
| Name:                |       | Phone:             | _e-mail |
| Address:             |       | City/State/ZIP:    |         |
| Year:                | Make: | Model:             |         |
| CAR CLUB AFFILATION: |       |                    |         |
| Signature:           |       |                    |         |

By entering this show, I release Mariners Lodge 150 Craftsman's Club of Barnegat NJ & Longshot Sports Bar and Restaurant