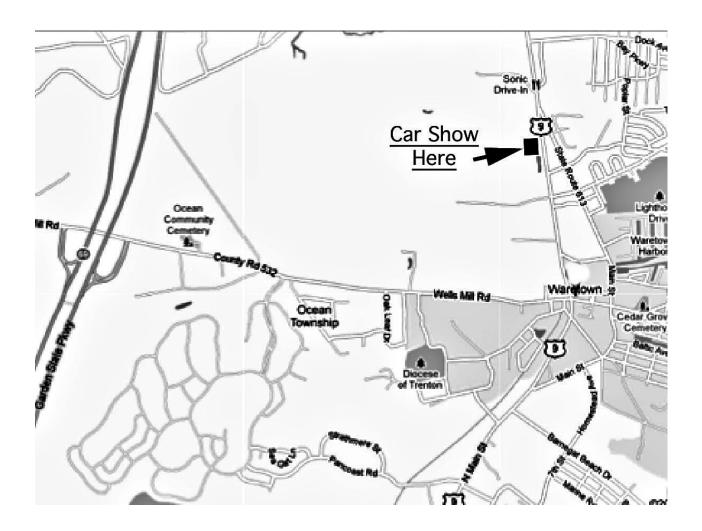

**DIRECTIONS** - From The Garden State Parkway use exit 69 turn right on Wells Mills road. Proceed to US 9. Turn left on US 9 North.

The Car Show will be on your left about 2 miles down the road.